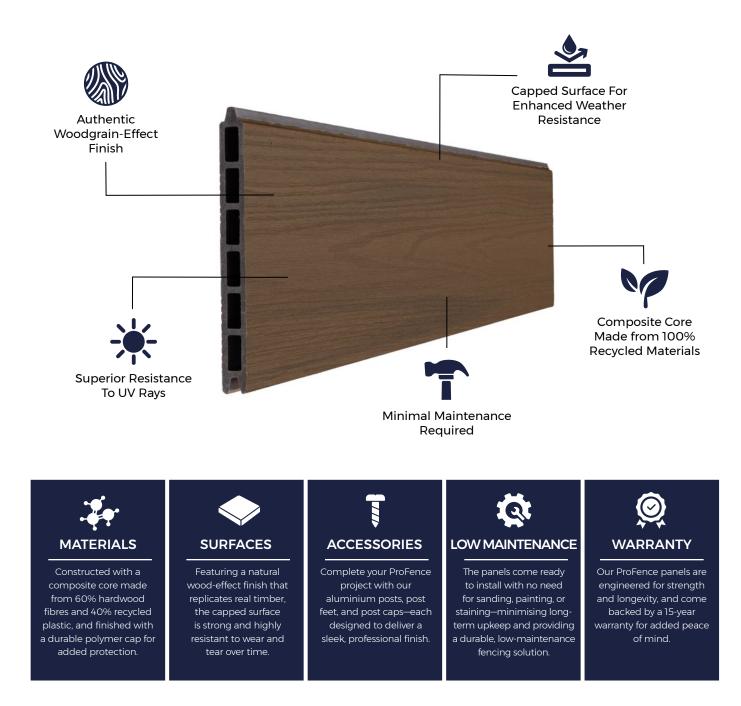

# **RECYCLED MATERIALS**

Cladco ProFence Fencing Panels feature a composite core made from 100% recycled materials, consisting of 60% recycled hardwood fibres and 40% recycled post-consumer plastics—helping to reduce environmental impact.

Each panel is capped with a durable polymer shell, enhancing resilience and protection. This advanced surface layer increases resistance to weathering, scratching, staining, and UV fading, ensuring long-lasting performance and appearance.

All Cladco composite products are available as FSC<sup>®</sup> Certified at no additional cost. If FSC<sup>®</sup> Certified materials are required, please request them when placing your order.