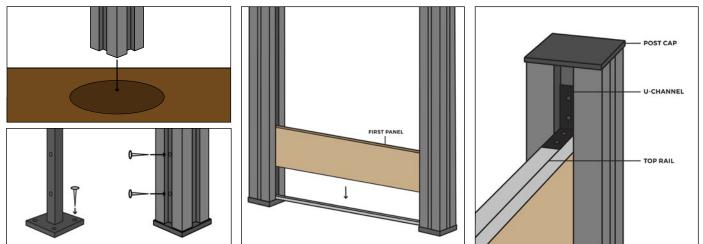

#### 1. Installing the Posts

For the 2.5m ProFence post, the excess length can be dug into the ground and secured with concrete for a stable foundation.

If you're using the 1.9m post, it can be slotted onto a post foot and fixed directly onto hard surfaces such as patios or decking.

Please note: To ensure proper support, ProFence posts should be installed at a maximum distance of 1.88 metres\* apart.

#### 2. Installing the Bottom Rail and First 3. Installing the Top Rail, U-Channel Panel

Begin by positioning the bottom rail between the two aluminium posts. Slide the rail down to the bottom of the post channels.

If you're using a post foot, note that there will be a small gap equal to the height of the foot base.

Next, slot the first fencing panel onto the bottom rail. Continue stacking panels in this way until all are in place.

# and Post Cap:

Once the final panel is installed, place the top rail on top to complete the panel section. Secure a U-channel to the top rail and into the post to hold the panels firmly in place.

Finally, fit the post cap onto the exposed top of the aluminium post to finish the installation.

**Top Tip:** To neatly fill the gap where the U-channel meets the post, cut a small piece from a leftover aluminium channel and fit it into the space for a clean, professional look.

\*Posts need to be 1.88m apart centre to centre or 1.8m apart edge to edge.