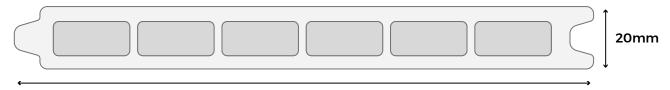

#### BOARD SPECIFICATIONS

| Length    | 1.84m            |
|-----------|------------------|
| Width     | 210mm            |
| Thickness | 20mm             |
| Weight    | 5.51kg (approx.) |

| TEST<br>CERTIFICATIONS                                                         |                                                                                  |
|--------------------------------------------------------------------------------|----------------------------------------------------------------------------------|
| FSC® Certification                                                             | SA-COC-005542                                                                    |
| SKU Burnt Oak<br>Onyx<br>Pewter<br>Platinum<br>Rosewood<br>Sandstone<br>Quartz | WPCFEB18<br>WPCFED18<br>WPCFEP18<br>WPCFEP18<br>WPCFER18<br>WPCFES18<br>WPCFEQ18 |

210mm