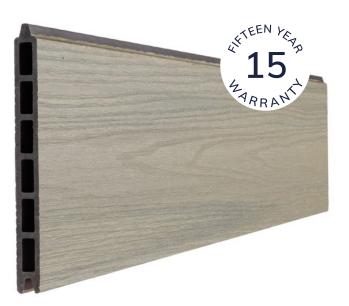

# **1.84M PROFENCE COMPOSITE** FENCING PANEL

Cladco ProFence Composite Fencing Panels provide a strong, stable solution for enhancing your garden or boundary space. Designed with a realistic woodgrain-effect finish, these capped composite panels are highly resistant to staining and fading, and are available in seven versatile colours.

# **TEMPERATURE EXPANSION**

The capped shell surface of the composite core reduces the panels' susceptibility to temperature fluctuations. As a result, ProFence panels offer enhanced resistance to expansion and contraction caused by heat or cold, delivering a highly stable and reliable fencing solution..