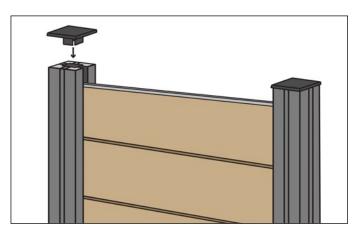

### INSTALLATION ADVICE

Post caps provide a simple yet effective finishing touch for your ProFence project. Designed to click into the top of the aluminium post, they complete the structure with ease—just push the cap down to slot it securely into place.