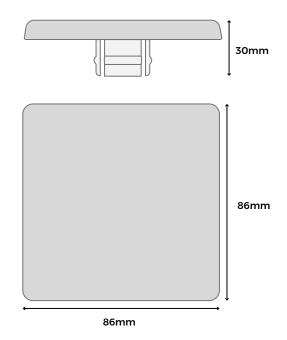

## POST CAP SPECIFICATIONS

| SKU        | WPCFPECAP       |
|------------|-----------------|
| Depth      | 30mm            |
| Dimensions | 86mm x 86mm     |
| Weight     | 0.1kg (approx.) |