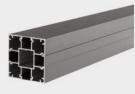

# **PROFENCE ALUMINIUM POST CAP** FENCING

The ProFence Cap adds the perfect finishing touch to your fencing posts. Designed for durability, these strong, custom-fit aluminium covers attach easily to ProFence posts, delivering a polished and professional look.

## POST CAP SPECIFICATIONS

| SKU        | WPCFPECAP       |
|------------|-----------------|
| Depth      | 30mm            |
| Dimensions | 86mm x 86mm     |
| Weight     | 0.1kg (approx.) |