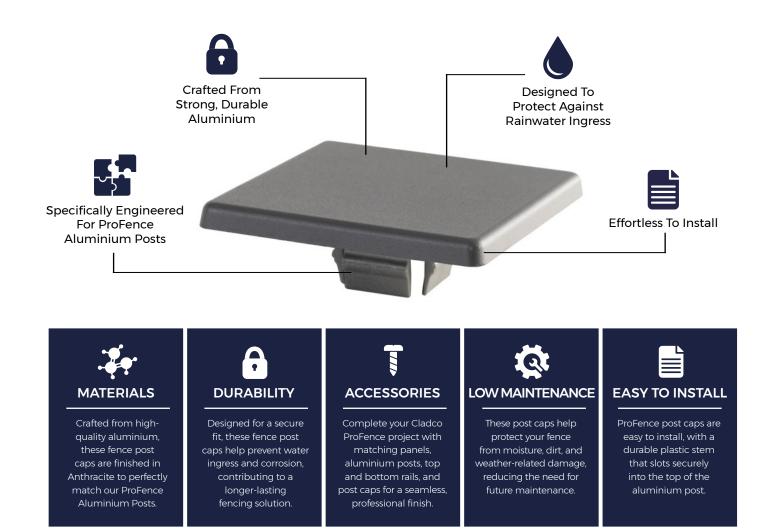

# **PROFENCE ALUMINIUM POST CAP** FENCING

The ProFence Cap adds the perfect finishing touch to your fencing posts. Designed for durability, these strong, custom-fit aluminium covers attach easily to ProFence posts, delivering a polished and professional look.

### INSTALLATION ADVICE

Post caps provide a simple yet effective finishing touch for your ProFence project. Designed to click into the top of the aluminium post, they complete the structure with ease—just push the cap down to slot it securely into place.