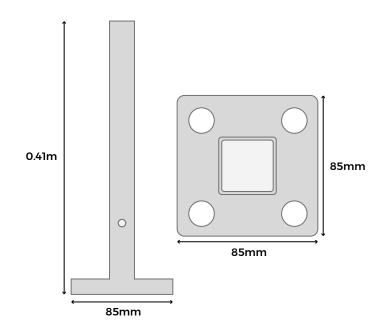

SPECIFICALLY ENGINEERED FOR CLADCO ALUMINIUM POSTS

REINFORCES OVERALL DURABILITY OF INSTALLATION

PERFECT FOR USE ON HARD SURFACES

| POST<br>SPECIFICATIONS |                 |
|------------------------|-----------------|
| SKU                    | WPCFPEFOOT      |
| Height                 | 0.41m           |
| Foot Base Dimensions   | 85mm x 85mm     |
| Weight                 | 1.2kg (approx.) |
| Material               | Steel           |