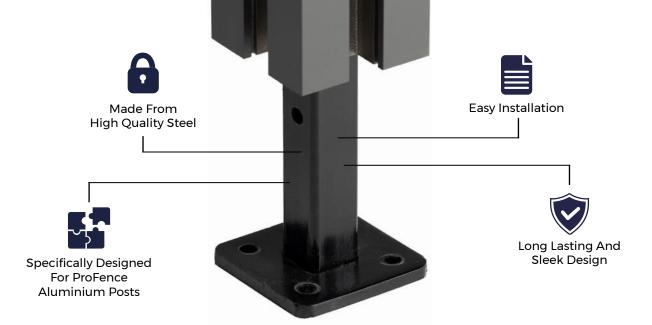

Crafted from highquality steel, the ProFence post foot delivers excellent durability, providing a stable and secure base for your installation.

#### **DURABILITY**

Designed specifically for compatibility with ProFence Aluminium Posts, this base ensures a reliable foundation to anchor each post securely.

#### LOW MAINTENANCE

Designed for a straightforward setup on hard surfaces, the ProFence post foot offers a solution that eliminates the need for digging or concreting.

# **EASY TO INSTALL**

Our Cladco post foot is easy to install by simply slotting and fixing the post in place.