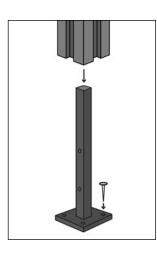

# **EASY TO INSTALL**

Our Cladco post foot is easy to install by simply slotting and fixing the post in place.

## **INSTALLATION ADVICE**

The post foot is designed for optimal compatibility with our 1.9m aluminium posts from the ProFence range.

The post foot can be secured to the ground with the appropriate fixings and the aluminium post can be slotted on top of it. Remove one of the sliding channels to fix the foot and post to one another, then secure to the ground.