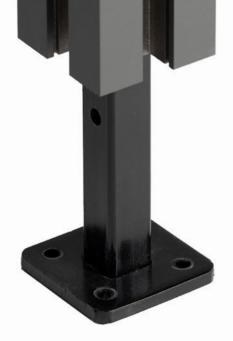

# PROFENCE FENCE POST FOOT FENCING

Designed specifically for ProFence aluminium fence posts, this post foot provides a stable, secure base for easy ground installation, meaning no concreting is required. Perfectly paired with our 1.9m posts, it allows for a strong, upright fit by simply slotting and fixing the post in place.

Crafted from highquality steel, the ProFence post foot delivers excellent durability, providing a stable and secure base for your installation.