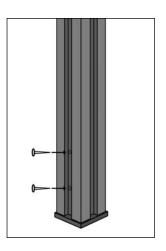

# **EASY TO INSTALL**

Our Cladco post foot is easy to install by simply slotting and fixing the post in place.

## **INSTALLATION ADVICE**

The post foot is designed for optimal compatibility with our 1.9m aluminium posts from the ProFence range.

The post foot can be secured to the ground with the appropriate fixings and the aluminium post can be slotted on top of it. Remove one of the sliding channels to fix the foot and post to one another, then secure to the ground.

**Important Note:** Appropriate fixings for securing the post foot to the floor are not included and must be sourced separately.