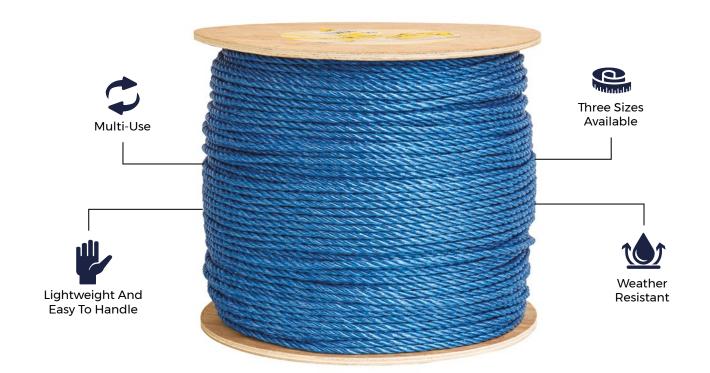

## 6MM POLY ROPE TARPAULIN ACCESSORIES

Our general-purpose polypropylene rope is ideal for securing tarpaulins, agricultural equipment, cargo, and more. Suitable for home and garden use, it's available in a 6mm width and comes in 30m, 220m, and 500m lengths.

## SPECIFICATIONS

| SKU       | TARPROPE30 (30m)<br>TARPROPE220 (220m)<br>TARPROPEREEL (500m) |
|-----------|---------------------------------------------------------------|
| Thickness | 6mm                                                           |
| Length    | 30m, 220m and 500m                                            |
| Weight    | 500g (30m)<br>2.8kg (220m)<br>6kg (500m)                      |
| Material  | Three-Strand Split Film Polypropylene                         |