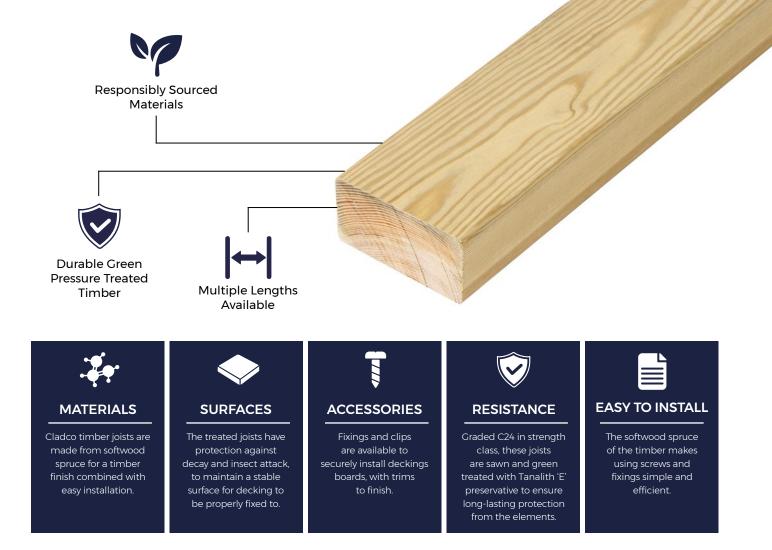

## 4.2M & 4.8M C24 TIMBER DECKING JOIST DECKING FRAME

Building the base you need under your timber decking boards wouldn't be possible without using our FSC<sup>®</sup> Certified timber joists. Used in conjunction with our timber posts, you will be able to create a structurally stable base that lasts. Graded C24 in strength class, our timber decking joists are sawn and green treated with Tanalith 'E' preservative to ensure long-lasting protection from the elements.

MADE FROM SUSTAINABLY-SOURCED WOOD

GREEN TREATED FOR INCREASED PROTECTION FROM THE ELEMENTS

CAN BE USED WITH MULTIPLE DECKING BOARD TYPES