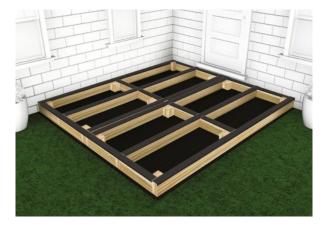

## INSTALLATION ADVICE

A timber substructure must be installed onto a raised frame over grass, with a weed mat underneath. Timber posts should be secured at a maximum of one-metre intervals around the edges of the frame. The maximum recommended space between joist rows depends on the angle at which you intend to lay your boards in relation to the joists, but should never exceed 400mm, please see diagram.