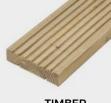

## 4.2M & 4.8M C24 TIMBER DECKING JOIST DECKING FRAME

Building the base you need under your timber decking boards wouldn't be possible without using our FSC<sup>®</sup> Certified timber joists. Used in conjunction with our timber posts, you will be able to create a structurally stable base that lasts. Graded C24 in strength class, our timber decking joists are sawn and green treated with Tanalith 'E' preservative to ensure long-lasting protection from the elements.

MADE FROM SUSTAINABLY-SOURCED WOOD

GREEN TREATED FOR INCREASED PROTECTION FROM THE ELEMENTS

CAN BE USED WITH MULTIPLE DECKING BOARD TYPES

## JOIST SPECIFICATIONS

| SKU        | (4.2m) TIM4710042<br>(4.8m) TIM4710048          |
|------------|-------------------------------------------------|
| Length     | 4.2m & 4.8m                                     |
| Dimensions | 47mm x 100mm                                    |
| Weight     | (4.2m) 9.96kg approx.<br>(4.8m) 11.38kg approx. |