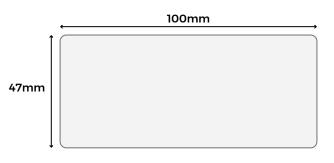

## JOIST SPECIFICATIONS

| SKU        | (4.2m) TIM4710042<br>(4.8m) TIM4710048          |
|------------|-------------------------------------------------|
| Length     | 4.2m & 4.8m                                     |
| Dimensions | 47mm x 100mm                                    |
| Weight     | (4.2m) 9.96kg approx.<br>(4.8m) 11.38kg approx. |