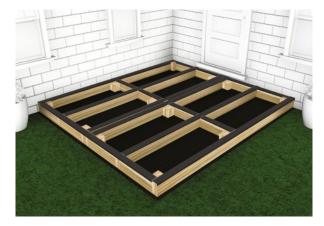

## **INSTALLATION ADVICE**

A timber substructure must be installed onto a raised frame over grass, with a weed mat underneath. Timber posts should be secured at a maximum of one-metre intervals around the edges of the frame. The maximum recommended space between joist rows depends on the angle at which you intend to lay your boards in relation to the joists, but should never exceed 400mm, please see diagram.

Apply deck tape to the top surface and cut ends of the timber joists to protect them from moisture. Starter clips need to be fixed to the end of the joists before laying the first board. Place these at the end of each joist, leaving a gap of 15mm between the wall and the starter clip to allow for expansion.