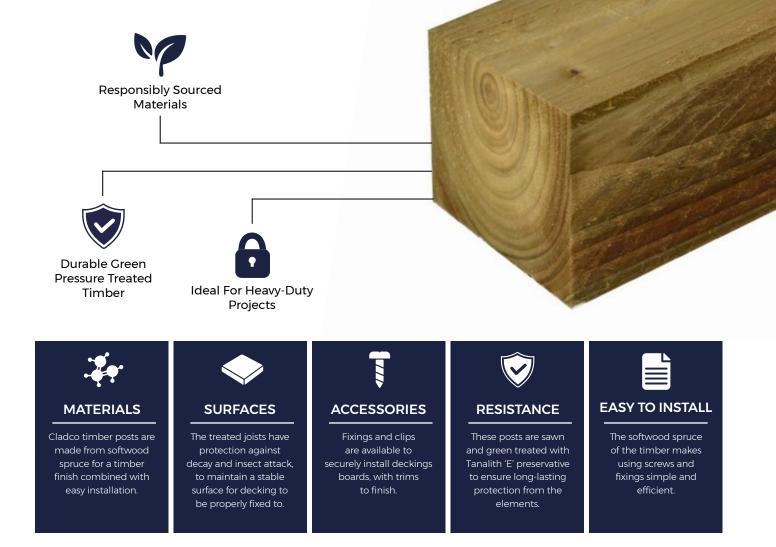

## 3M TIMBER DECKING POST DECKING FRAME

Our 3m sawn green treated timber posts provide robust support for decking frames. Pressure-treated with Tanalith 'E' for durability, they resist decay and weathering. FSC<sup>®</sup> certified and responsibly sourced, these posts ensure a strong, sustainable foundation for any decking project. Ideal for both professional and DIY use.

MADE FROM SUSTAINABLY-SOURCED WOOD

GREEN TREATED FOR INCREASED PROTECTION FROM THE ELEMENTS

CAN BE USED WITH MULTIPLE DECKING BOARD TYPES

| JOIST<br>SPECIFICATIONS |               |  |
|-------------------------|---------------|--|
| SKU                     | TIM1001003    |  |
| Length                  | 3m            |  |
| Dimensions              | 100mm x 100mm |  |